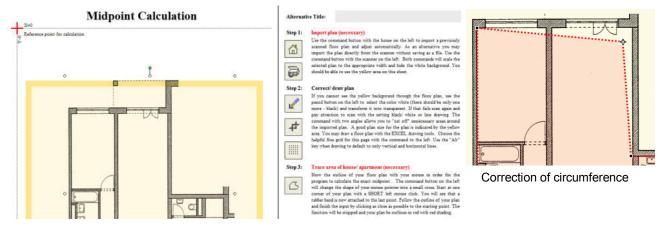

A legend at the bottom of the page keeps a current status of all information displayed.

A breakdown into small steps helps to learn easily the import of scanned plans. Corrections are possible at all times. Even the center of sharp or rounded buildings can be calculated without difficulties.

The transfer of the plan onto sheets analysis is accomplished for automatically. For the placement of the floor plan the Feng Shui program offers a popup menu which shows all available plan sheets and also marks the ones which have already received plans before.