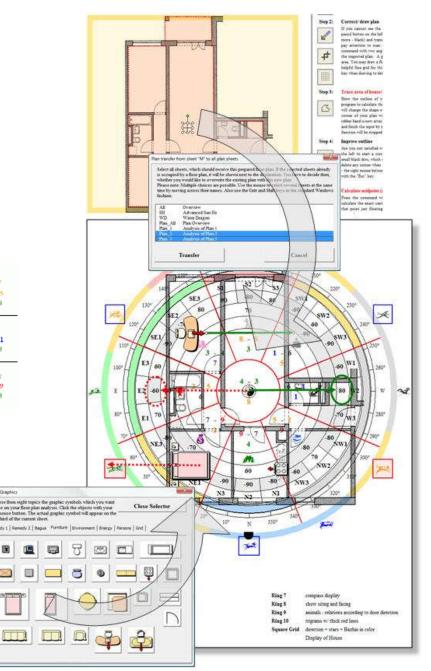

The standard sheet for plans consists of 9 concentric rings which contain different, user definable information. Menus on the side of the sheet allow the selection of several options and thereby customizing the appearance of the rings. In the example the rings display:

Bazhai house energy level trigrams of the later heaven sitting and facing directions dangers of the year with grand duke, yearly star 5 (yellow 5) and 3 killings.

You may also add on top of the automatically centered floor plan a rectangular grid, which in this case displays the information of the 3-door Bagua.

A multitude of menus allow the user to adjust the content of the display interactively until an ideal combination of information is found to inform the client. The guideline "Less is More" serves well in this stage of preparation.

lect Gra

10

 $\times$ 

A wide variety of graphic objects are available to enhance the information on floor plans. Cures, interiors, even persons with their elements can be placed onto the plan with the help of an easy to use menu. It offers: Cures (2x) 8 life situations interiors environmental features

earth energies people grid patterns.

A large sheet (A3 or 11/17) has been introduced to offer more space for a very exacting Feng Shui analysis. It is set up for printing on smaller printers with overlapping areas to be taped together. The information is located in concentric rings and each setting is individually adjustable. The sheet allows seeing together at one glance: