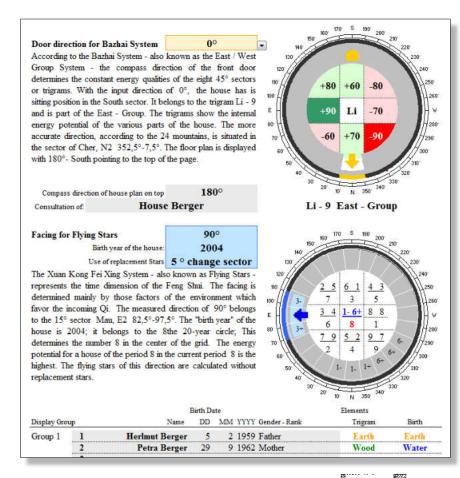

# Input of house and personal data:

The visual display of facing and door direction allows the user to immediately control the input of the house directions.

In addition to the facing and door directions a third directional input allows rotating the compass. It offers the opportunity to match the display to the true direction of the scanned plan. Any alternative calculation for sitting and facing can be calculated and shown in a very short period of time.

The example shows a situation where the plan direction is 180°- South direction is on top. The Bazhai calculator shows a "Li" house. The same result is calculated if the program shows North on the top.