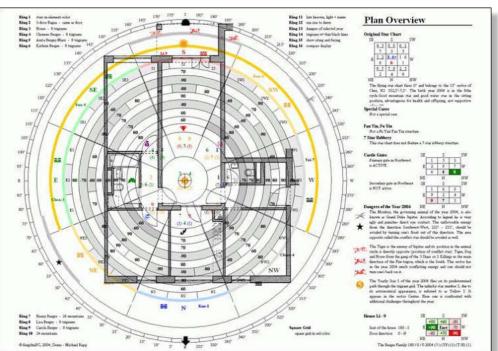

earth energies people grid patterns.

A large sheet (A3 or 11/17) has been introduced to offer more space for a very exacting Feng Shui analysis. It is set up for printing on smaller printers with overlapping areas to be taped together. The information is located in concentric rings and each setting is individually adjustable. The sheet allows seeing together at one glance:

Flying Stars Bazahi for the house Bazahi 6 people individually Early and late heaven Animal constellation Sunlight distribution Compass Dangers of the year with Grand Duke conflict star 3 killings Yellow 5