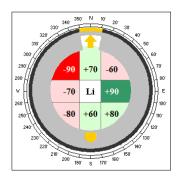

The example shows a situation where the plan direction is 180°- South direction is on top. The Bazhai calculator shows a "Li" house. The same result is calculated if the program shows North on the top.