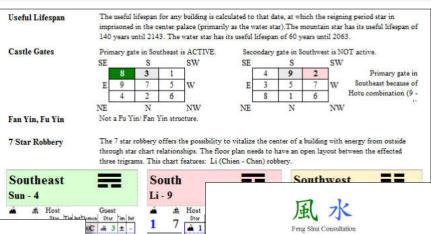

A very accurate assessment of the Flying Stars offers an additional sheet: Using the principle of host and guest the table compares element relationship, timeliness and quality of water, mountain, period and yearly stars. It helps to recognize quickly but with much depth, whether this trigram is best used as an active Yang) or passive (Yin) space. In addition the sheet offers information about Castle Gates, usage period, Fan/ Fu Yin structures and special combinations.