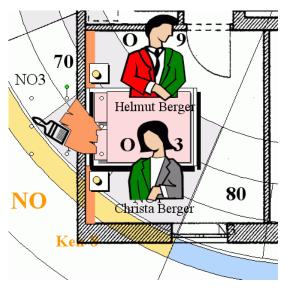

# Input of house and personal data:

The visual display of facing and door direction allows the user to immediately control the input of the house directions.

In addition to the facing and door directions a third directional input allows rotating the compass. It offers the opportunity to match the display to the true direction of the scanned plan. Any alternative calculation for sitting and facing can be calculated and shown in a very short period of time.

The example shows a situation where the plan direction is 180°- South direction is on top. The Bazhai calculator shows a "Li" house. The same result is calculated if the program shows North on the top.