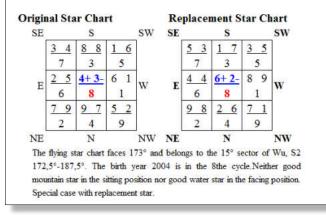

A very accurate assessment of the Flying Stars offers an additional sheet: Using the principle of host and guest the table compares element relationship, timeliness and quality of water, mountain, period and yearly stars. It helps to recognize quickly but with much depth, whether this trigram is best used as an active Yang) or passive (Yin) space. In addition the sheet offers information about Castle Gates, usage period, Fan/ Fu Yin structures and special combinations.

â 1

**...** 

-4

0

See the original and the replacement Flying Star chart side by side.

An automatic table of content on the title sheet and sheets for comments and pictures add to the overall easy to use of the Feng Shui consultation package.