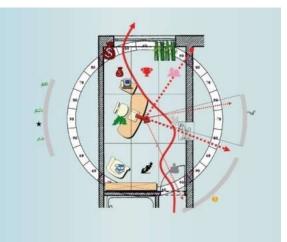

The standard sheet for plans consists of 9 concentric rings which contain different, user definable information. Menus on the side of the sheet allow the selection of several options and thereby customizing the appearance of the rings. In the example the rings display:

Bazhai house energy level trigrams of the later heaven sitting and facing directions dangers of the year with grand duke, yearly star 5 (yellow 5) and 3 killings.

You may also add on top of the automatically centered floor plan a rectangular grid, which in this case displays the information of the 3-door Bagua.

A multitude of menus allow the user to adjust the content of the display interactively until an ideal combination of information is found to inform the client. The guideline "Less is More" serves well in this stage of preparation.

A legend at the bottom of the page keeps a current status of all information displayed.

A breakdown into small steps helps to learn easily the import of scanned plans. Corrections are possible at all times. Even the center of sharp or rounded buildings can be calculated without difficulties.